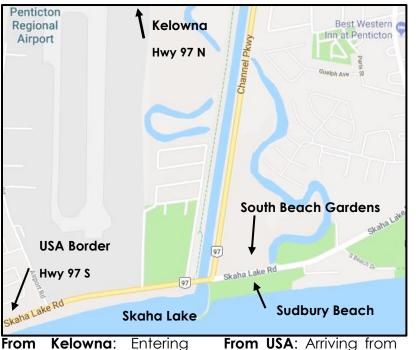

From Kelowna: Entering Penticton over the bridge, bear right following the Channel Parkway South to Skaha Lake. Reaching the "T" intersection at Skaha Lake, turn left. Sudbury Beach and parking lot is on your right. **From USA**: Arriving from USA and Princeton, stay on the right side of the road as you drive along the lakeside. Go past the airport and through the intersection. Sudbury Beach and Parking is on your right.