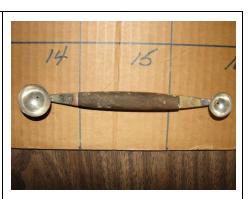

rs that had either nickels or fifty cent coins in them and he took some excellent pictures. Jo-Anne cooked us all a hot bowl of chili with all the fixings. After lunch there was different members showing there detectors on how it pinpoints a target.









#### **COIN SHOOTERS CHALLENGE RESULTS**

The top three winners were:
1) Syd Birch - 9835
2) Ken Dewerson - 9851
3) Roger Taylor - 9868

# **NOVEMBER 2014 FIND OF THE MONTH**

## **JEWELRY**



1st - Roger Taylor 14K Gold/Platinum Ring



2nd - Paul Snider 10K Gold Ring



3rd - Thor Aasland Silver Charm Bracelet w/key

#### **COINS**



1st - Roger Taylor 1957 Cdn. Quarter



2nd - Syd Birch 1960 Cdn. Quarter



3rd - Ken Dewerson 1963 Cdn. Quarter

#### **MISC**



1st - Ken Dewerson Scottish Pendant



2nd(tied) - Syd Birch Wrench



2nd(tied) - Maretta Saulnier Melon Baller

## **OTHER GREAT FINDS**



## The Find of the Month Standings are:

Paul Snider 73
Ken Dewerson 55
Syd Birch 48
Maretta Saulnier 45
Bob Shabatura 34
Rob Blackie 33
Jim Tennant 27
Hank Vodarek 25
Brian Doctor 23

Roger Taylor 23
Carole Snider 14
Samantha Tarbet 13
Sharon Vodarek 6
Hugh McCardell 4
Kari Knight 3
Thor Aasland 3
Jo-Anne Birch 1
Susan McCardell 1

Next meeting will be at the year end Christmas party on Sunday Dec.14 @ St. Andrews by the Lake Golf Course from 3:00 pm to 9:00 pm please contact Jo-Anne Birch for more info.