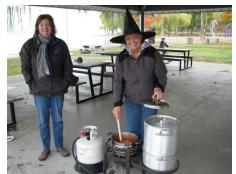

# 50/50 RAFFLE was won by Syd Birch

SPIRIT SQUARE PARK, SUMMERLAND CLUB HUNT - There were seventeen members who came out for a day of fun. Jim T. was unable to hunt so he planted some coins, tokens along with some spooky critters that had either nickels or fifty cent coins in them and he took some excellent pictures. Jo-Anne cooked us all a hot bowl of chili with all the fixings. After lunch there was different members showing there detectors on how it pinpoints a target.