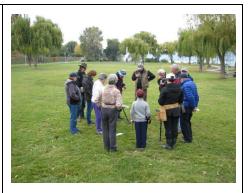

# 50/50 RAFFLE was won by Syd Birch

SPIRIT SQUARE PARK, SUMMERLAND CLUB HUNT - There were seventeen members who came out for a day of fun. Jim T. was unable to hunt so he planted some coins, tokens along with some spooky critters that had either nickels or fifty cent coins in them and he took some excellent pictures. Jo-Anne cooked us all a hot bowl of chili with all the fixings. After lunch there was different members showing there detectors on how it pinpoints a target.