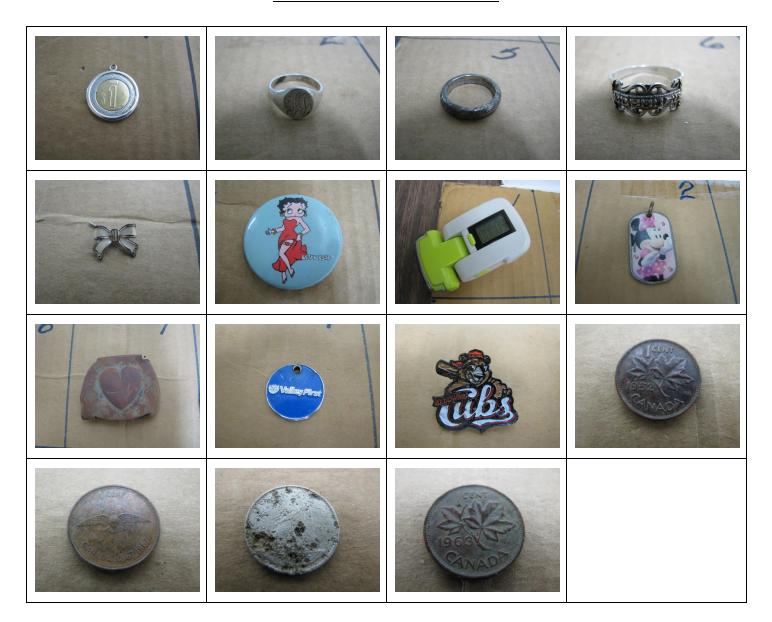

excellent pictures. Jo-Anne cooked us all a hot bowl of chili with all the fixings. After lunch there was different members showing there detectors on how it pinpoints a target.









#### **COIN SHOOTERS CHALLENGE RESULTS**

The top three winners were:
1) Syd Birch - 9835
2) Ken Dewerson - 9851
3) Roger Taylor - 9868

# **NOVEMBER 2014 FIND OF THE MONTH**

## **JEWELRY**



1st - Roger Taylor 14K Gold/Platinum Ring



2nd - Paul Snider 10K Gold Ring



3rd - Thor Aasland Silver Charm Bracelet w/key

#### **COINS**



1st - Roger Taylor 1957 Cdn. Quarter



2nd - Syd Birch 1960 Cdn. Quarter



3rd - Ken Dewerson 1963 Cdn. Quarter

#### **MISC**



1st - Ken Dewerson Scottish Pendant



2nd(tied) - Syd Birch Wrench



2nd(tied) - Maretta Saulnier Melon Baller

## **OTHER GREAT FINDS**



## The Find of the Month Standings are:

Paul Snider 73
Ken Dewerson 55
Syd Birch 48
Maretta Saulnier 45
Bob Shabatura 34
Rob Blackie 33
Jim Tennant 27
Hank Vodarek 25
Brian Doctor 23

Roger Taylor 23
Carole Snider 14
Samantha Tarbet 13
Sharon Vodarek 6
Hugh McCardell 4
Kari Knight 3
Thor Aasland 3
Jo-Anne Birch 1
Susan McCardell 1

Next meeting will be at the year end Christmas party on Sunday Dec.14 @ St. Andrews by the Lake Golf Course from 3:00 pm to 9:00 pm please contact Jo-Anne Birch for more info.