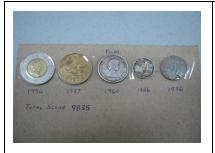

#### **COIN SHOOTERS CHALLENGE RESULTS**

The top three winners were:
1) Syd Birch - 9835
2) Ken Dewerson - 9851
3) Roger Taylor - 9868