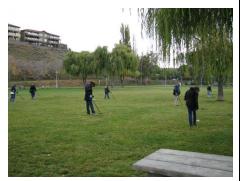

# 50/50 RAFFLE was won by Syd Birch

SPIRIT SQUARE PARK, SUMMERLAND CLUB HUNT - There were seventeen members who came out for a day of fun. Jim T. was unable to hunt so he planted some coins, tokens along with some spooky critters that had either nickels or fifty cent coins in them and he took some excellent pictures. Jo-Anne cooked us all a hot bowl of chili with all the fixings. After lunch there was different members showing there detectors on how it pinpoints a target.